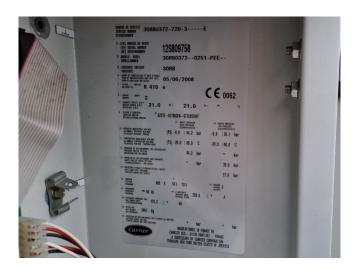

## **Specifications**

| Brand                | Carrier                 |
|----------------------|-------------------------|
| Туре                 | 30 RB 0372              |
| Product type         | Air Cooled Chiller      |
| Capacity kW          | 366,0                   |
| Capacity Tons        | 104,0                   |
| Refrigerant          | Freon                   |
| Refrigerant Type     | R410A                   |
| Liquid buffer tank   | ✓                       |
| Pump                 | ✓                       |
| Weight in kg.        | 3461 kg.                |
| Sizes                | 3590x2240x2340 mm       |
|                      | (LxWxH)                 |
| Compressor(s) type & | 3x Performer            |
| model                | SH300A4ACA scroll       |
|                      | compressor & 3x         |
|                      | Performer SH240A4ACA    |
|                      | scroll compressor       |
| Display              | Carrier pro-dialog plus |
| Number of fans       | 6                       |
| Fan specifications   | 800 mm                  |
| Remarks              | Y.o.b. 2008             |
|                      | _                       |
| Stock                | 1                       |