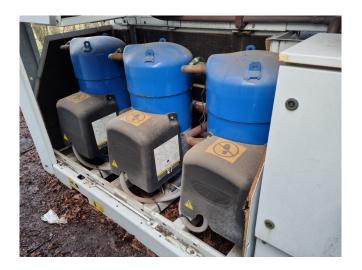

## **Specifications**

| Brand                | Carrier                 |
|----------------------|-------------------------|
| Туре                 | 30 RB 0372              |
| Product type         | Air Cooled Chiller      |
| Capacity kW          | 366,0                   |
| Capacity Tons        | 104,0                   |
| Refrigerant          | Freon                   |
| Refrigerant Type     | R410A                   |
| Liquid buffer tank   | ✓                       |
| Pump                 | ✓                       |
| Weight in kg.        | 3461 kg.                |
| Sizes                | 3590x2240x2340 mm       |
|                      | (LxWxH)                 |
| Compressor(s) type & | 3x Performer            |
| model                | SH300A4ACA scroll       |
|                      | compressor & 3x         |
|                      | Performer SH240A4ACA    |
|                      | scroll compressor       |
| Display              | Carrier pro-dialog plus |
| Number of fans       | 6                       |
| Fan specifications   | 800 mm                  |
| Remarks              | Y.o.b. 2008             |
|                      | _                       |
| Stock                | 1                       |

#### Used Carrier 30 RB 0372

Used Carrier 30 RB 0372 air cooled chiller. Complete with 3 Performer SH300A4ACA scroll compressors & 3 Performer SH240A4ACA scroll compressors. Shell & tube heat exchanger with a capacity of 125 I. Expansion vessel 80 liters and a Carrier pro-dialog plus.