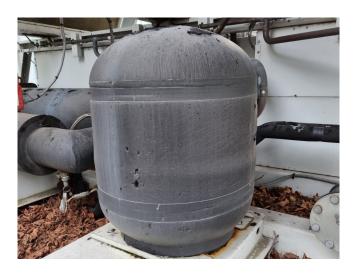

#### Used Carrier 30 RB 0372

Used Carrier 30 RB 0372 air cooled chiller. Complete with 3 Performer SH300A4ACA scroll compressors & 3 Performer SH240A4ACA scroll compressors. Shell & tube heat exchanger with a capacity of 125 I. Expansion vessel 80 liters and a Carrier pro-dialog plus.