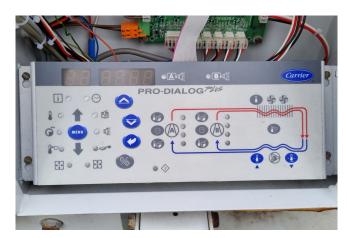

#### Used Carrier 30 RB 0372

Used Carrier 30 RB 0372 air cooled chiller. Complete with 3 Performer SH300A4ACA scroll compressors & 3 Performer SH240A4ACA scroll compressors. Shell & tube heat exchanger with a capacity of 125 I. Expansion vessel 80 liters and a Carrier pro-dialog plus.