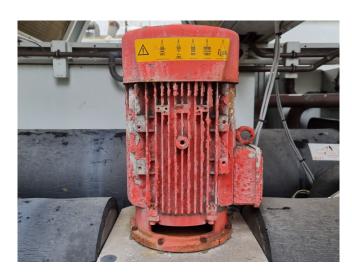

#### Used Carrier 30 RB 0372

Used Carrier 30 RB 0372 air cooled chiller. Complete with 3 Performer SH300A4ACA scroll compressors & 3 Performer SH240A4ACA scroll compressors. Shell & tube heat exchanger with a capacity of 125 I. Expansion vessel 80 liters and a Carrier pro-dialog plus.