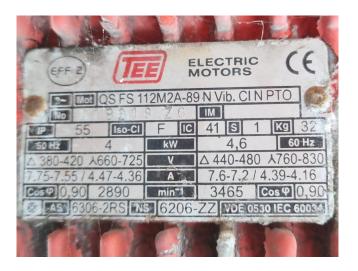

## **Specifications**

| Brand                | Carrier                 |
|----------------------|-------------------------|
| Туре                 | 30 RB 0372              |
| Product type         | Air Cooled Chiller      |
| Capacity kW          | 366,0                   |
| Capacity Tons        | 104,0                   |
| Refrigerant          | Freon                   |
| Refrigerant Type     | R410A                   |
| Liquid buffer tank   | ✓                       |
| Pump                 | ✓                       |
| Weight in kg.        | 3461 kg.                |
| Sizes                | 3590x2240x2340 mm       |
|                      | (LxWxH)                 |
| Compressor(s) type & | 3x Performer            |
| model                | SH300A4ACA scroll       |
|                      | compressor & 3x         |
|                      | Performer SH240A4ACA    |
|                      | scroll compressor       |
| Display              | Carrier pro-dialog plus |
| Number of fans       | 6                       |
| Fan specifications   | 800 mm                  |
| Remarks              | Y.o.b. 2008             |
|                      | _                       |
| Stock                | 1                       |

#### Used Carrier 30 RB 0372

Used Carrier 30 RB 0372 air cooled chiller. Complete with 3 Performer SH300A4ACA scroll compressors & 3 Performer SH240A4ACA scroll compressors. Shell & tube heat exchanger with a capacity of 125 I. Expansion vessel 80 liters and a Carrier pro-dialog plus.