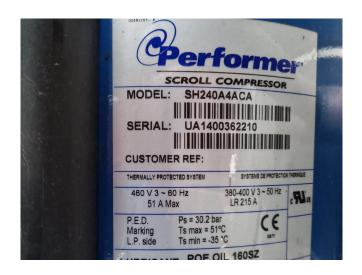

## **Specifications**

| Brand                | Carrier                 |
|----------------------|-------------------------|
| Туре                 | 30 RB 0372              |
| Product type         | Air Cooled Chiller      |
| Capacity kW          | 366,0                   |
| Capacity Tons        | 104,0                   |
| Refrigerant          | Freon                   |
| Refrigerant Type     | R410A                   |
| Liquid buffer tank   | ✓                       |
| Pump                 | ✓                       |
| Weight in kg.        | 3461 kg.                |
| Sizes                | 3590x2240x2340 mm       |
|                      | (LxWxH)                 |
| Compressor(s) type & | 3x Performer            |
| model                | SH300A4ACA scroll       |
|                      | compressor & 3x         |
|                      | Performer SH240A4ACA    |
|                      | scroll compressor       |
| Display              | Carrier pro-dialog plus |
| Number of fans       | 6                       |
| Fan specifications   | 800 mm                  |
| Remarks              | Y.o.b. 2008             |
|                      | _                       |
| Stock                | 1                       |

#### Used Carrier 30 RB 0372

Used Carrier 30 RB 0372 air cooled chiller. Complete with 3 Performer SH300A4ACA scroll compressors & 3 Performer SH240A4ACA scroll compressors. Shell & tube heat exchanger with a capacity of 125 I. Expansion vessel 80 liters and a Carrier pro-dialog plus.