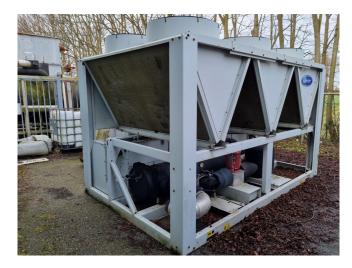

#### Used Carrier 30 RB 0372

Used Carrier 30 RB 0372 air cooled chiller. Complete with 3 Performer SH300A4ACA scroll compressors & 3 Performer SH240A4ACA scroll compressors. Shell & tube heat exchanger with a capacity of 125 I. Expansion vessel 80 liters and a Carrier pro-dialog plus.