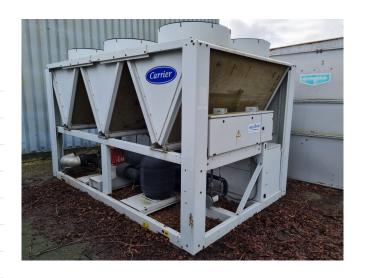

#### Used Carrier 30 RB 0372

Used Carrier 30 RB 0372 air cooled chiller. Complete with 3 Performer SH300A4ACA scroll compressors & 3 Performer SH240A4ACA scroll compressors. Shell & tube heat exchanger with a capacity of 125 I. Expansion vessel 80 liters and a Carrier pro-dialog plus.