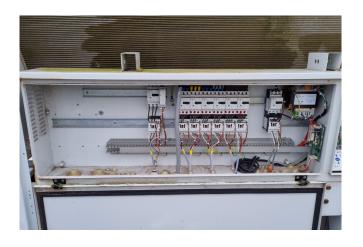

#### Used Carrier 30 RB 0372

Used Carrier 30 RB 0372 air cooled chiller. Complete with 3 Performer SH300A4ACA scroll compressors & 3 Performer SH240A4ACA scroll compressors. Shell & tube heat exchanger with a capacity of 125 I. Expansion vessel 80 liters and a Carrier pro-dialog plus.