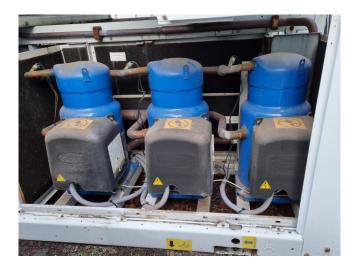

## **Specifications**

| Brand                | Carrier                 |
|----------------------|-------------------------|
| Туре                 | 30 RB 0372              |
| Product type         | Air Cooled Chiller      |
| Capacity kW          | 366,0                   |
| Capacity Tons        | 104,0                   |
| Refrigerant          | Freon                   |
| Refrigerant Type     | R410A                   |
| Liquid buffer tank   | ✓                       |
| Pump                 | ✓                       |
| Weight in kg.        | 3461 kg.                |
| Sizes                | 3590x2240x2340 mm       |
|                      | (LxWxH)                 |
| Compressor(s) type & | 3x Performer            |
| model                | SH300A4ACA scroll       |
|                      | compressor & 3x         |
|                      | Performer SH240A4ACA    |
|                      | scroll compressor       |
| Display              | Carrier pro-dialog plus |
| Number of fans       | 6                       |
| Fan specifications   | 800 mm                  |
| Remarks              | Y.o.b. 2008             |
|                      | _                       |
| Stock                | 1                       |

#### Used Carrier 30 RB 0372

Used Carrier 30 RB 0372 air cooled chiller. Complete with 3 Performer SH300A4ACA scroll compressors & 3 Performer SH240A4ACA scroll compressors. Shell & tube heat exchanger with a capacity of 125 I. Expansion vessel 80 liters and a Carrier pro-dialog plus.