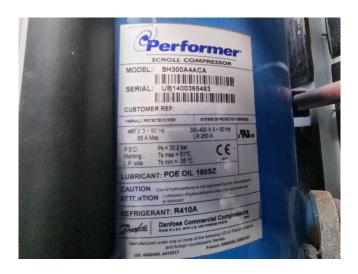

## **Specifications**

| Brand                | Carrier                 |
|----------------------|-------------------------|
| Туре                 | 30 RB 0372              |
| Product type         | Air Cooled Chiller      |
| Capacity kW          | 366,0                   |
| Capacity Tons        | 104,0                   |
| Refrigerant          | Freon                   |
| Refrigerant Type     | R410A                   |
| Liquid buffer tank   | ✓                       |
| Pump                 | ✓                       |
| Weight in kg.        | 3461 kg.                |
| Sizes                | 3590x2240x2340 mm       |
|                      | (LxWxH)                 |
| Compressor(s) type & | 3x Performer            |
| model                | SH300A4ACA scroll       |
|                      | compressor & 3x         |
|                      | Performer SH240A4ACA    |
|                      | scroll compressor       |
| Display              | Carrier pro-dialog plus |
| Number of fans       | 6                       |
| Fan specifications   | 800 mm                  |
| Remarks              | Y.o.b. 2008             |
|                      | _                       |
| Stock                | 1                       |

#### Used Carrier 30 RB 0372

Used Carrier 30 RB 0372 air cooled chiller. Complete with 3 Performer SH300A4ACA scroll compressors & 3 Performer SH240A4ACA scroll compressors. Shell & tube heat exchanger with a capacity of 125 I. Expansion vessel 80 liters and a Carrier pro-dialog plus.