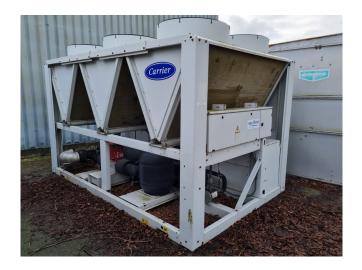

#### Used Carrier 30 RB 0372

Used Carrier 30 RB 0372 air cooled chiller. Complete with 3 Performer SH300A4ACA scroll compressors & 3 Performer SH240A4ACA scroll compressors. Shell & tube heat exchanger with a capacity of 125 I. Expansion vessel 80 liters and a Carrier pro-dialog plus.